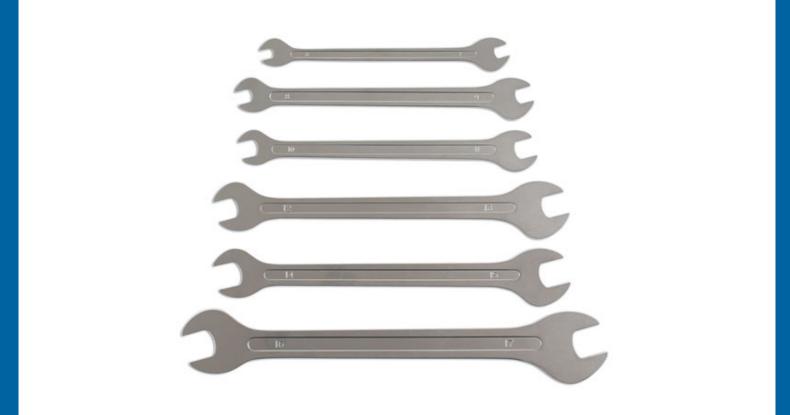

## Ultra Thin Open Ended Spanner Set 6pc

Double ended, ultra-thin open-ended spanner set in a range of common sizes, 6mm to 17mm, ideal when space is restricted. Useful for a wide range of automotive applications including freeing gland nuts on shaft and pipe fittings and undoing slim lock nuts. A beautifully balanced and finished set, manufactured from chrome vanadium, designed for professional use.

## **Additional Information**

• Sizes: 6 x 7mm (2.1mm thick), 8 x 9mm, 10 x 11mm (2.5mm thick), 12 x 13mm, 14 x 15mm (3.5mm thick), 16 x 17mm (4.5mm thick).

LASER Kamasa Gunson Connect

- Ideal for areas of poor access & undoing slim lock nuts.
- Manufactured from chrome vanadium with satin finish.
- · High quality set designed for professional use.
- Set of larger sizes available, please see Laser Part No. 6789.