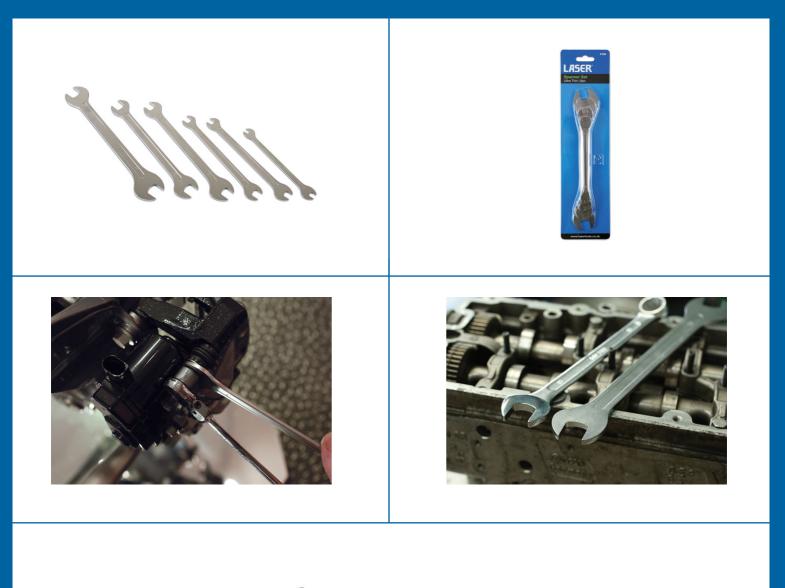

## Ultra Thin Open Ended Spanner Set 6pc

Double ended, ultra-thin open-ended spanner set in a range of common sizes, 6mm to 17mm, ideal when space is restricted. Useful for a wide range of automotive applications including freeing gland nuts on shaft and pipe fittings and undoing slim lock nuts. A beautifully balanced and finished set, manufactured from chrome vanadium, designed for professional use.

## **Additional Information**

• Sizes: 6 x 7mm (2.1mm thick), 8 x 9mm, 10 x 11mm (2.5mm thick), 12 x 13mm, 14 x 15mm (3.5mm thick), 16 x 17mm (4.5mm thick).

LASER Kamasa Gunson Connect

- Ideal for areas of poor access & undoing slim lock nuts.
- Manufactured from chrome vanadium with satin finish.
- · High quality set designed for professional use.
- Set of larger sizes available, please see Laser Part No. 6789.